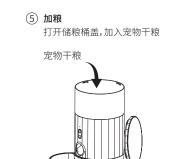

#### (5) Fill the hopper with food Pour food into the hopper and fill it.

Pour food

Short press the manual feeding button

7 Manual feeding

8 Connect feeder with your phone and schedule your feeding

Esperia Sendiny 1000

## 02 / 使用操作

⑦ 手动喂粮 短按主机按键,即可立即出粮 (默认为1份,可在APP中修改份数)

⑧ 添加设备,设置喂食计划 下载"Petoneer"APP,添加设备, 设置喂食计划