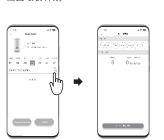

## 02 / 使用操作

⑦ 手动喂粮 短按主机按键,即可立即出粮 (默认为1份,可在APP中修改份数)

⑧ 添加设备,设置喂食计划 下载"Petoneer"APP,添加设备, 设置喂食计划