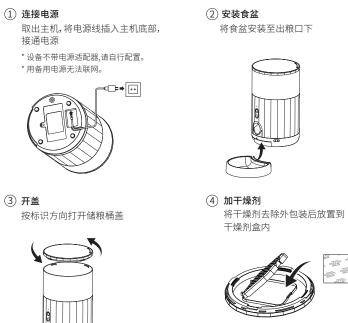

### 02 / Operations

1 Power on the feeder Unbox and connect the USB Type-C Cable to the power socket at the bottom of the eeder, then connect power supply to the

\* The power supply is not included; please buy separately \* When the device is running on batteries, it will automatically disable Wi-Fi, switch to offline mode, and won't be controllable remotely.

(2) Bowl mounting

4 Fill the desiccant Remove the desiccant from the packaging

Slide the bowl into the feeder's outlet.

\* It is recommended to replace the desiccant once a month, and do not fall into the hopper, and NEVER use it if it is damaged.

6 Lid closing

Lock the lid according to the marked direction

## 02 / 使用操作

⑦ 手动喂粮 短按主机按键,即可立即出粮 (默认为1份,可在APP中修改份数)

⑧ 添加设备,设置喂食计划 下载"Petoneer"APP,添加设备, 设置喂食计划

# ⑧ 查看视频

EN EN

中文中文

安装备用电池 用螺丝刀打开主机底部电池盖,将四节 2号电池装入电池仓(注意正负极),装回 电池盖并拧紧螺丝。

电池前,请确保储粮桶内无任何东西。安装电池,可供断 电时紧急备用。备用电池如长期不用,请将电池取出。