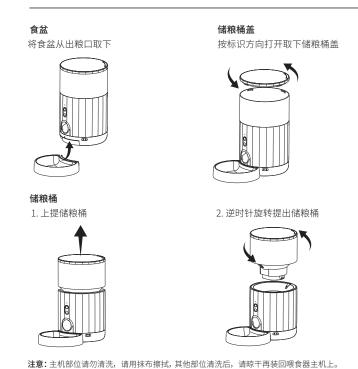

## 04 / 拆卸清洗

USB Type-C 电源接口

(机身底部)

## 06 / 注意事项

- 1. 请在室内环境使用。
- 2. 请勿将宠物干粮以外的物品落入储粮桶,否则存在造成设备异常或造成宠物误食的风险。
- 3. 为防宠物扑倒,建议将喂食器放置角落或靠墙处。
- 4. 请做好电源线遮挡或收纳,以防宠物撕咬电线,造成触电等危险状况。 5. 此产品只适用宠物干粮,请勿放入湿粮。
- 6. 干燥剂建议每个月更换一次,不可落入粮桶,破损勿用。 7.宠粮颗粒形状及密度会对粮桶及出粮容量造成一定偏差。
- 8. 在空粮桶中加入宠粮后,首次出粮量可能会有两份左右偏差,点击手动出粮按钮直至出粮即可。 9. 请定期清理粮道,保持出粮顺畅。
- 10. 主机部位请勿清洗,请用抹布擦拭,其他部位清洗后,请晾干再装回喂食器主机上。 11. 儿童必须在成人指导下使用。