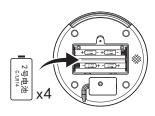

#### 8 Click the VIDEO button for the camera interface. The FEED button on the interface is for express feeding!

 Backup Battery Installation Use a screwdriver to open the battery compartment cover at the bottom. Put four LR14 batteries inside (note the positive and negative poles), replace the cover and tighten

# ⑧ 查看视频

EN EN

中文中文

安装备用电池 用螺丝刀打开主机底部电池盖,将四节 2号电池装入电池仓(注意正负极),装回 电池盖并拧紧螺丝。

电池前,请确保储粮桶内无任何东西。安装电池,可供断 电时紧急备用。备用电池如长期不用,请将电池取出。