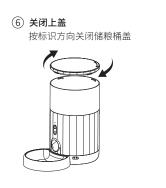

rranty, if the product fails with no fault of user operations, it will be repaired at Petoneer's expense. The warranty will not cover product failure in examples below: 1). Intentional damage to the product by the user or third party

- 2). Failure to operate or maintain the product following the (QIG) Quick Installation Guide
- 3). Failure by natural wear and tear including but not limited to scratching, corrosion, oxidation
- 4). Failure by non-authorized repair of the product including but not limited to user's own or
- third-party repairing attempts or modifications.

www.petoneer.com

All Pictures shown in the manual are for illustration purpose only. Actual product may vary due to product enhancement.

## 01 / 产品概览



干燥剂

## 02 / 使用操作





⑦ 手动喂粮 短按主机按键,即可立即出粮 (默认为1份,可在APP中修改份数)





⑧ 添加设备,设置喂食计划 下载"Petoneer"APP,添加设备, 设置喂食计划



# ⑧ 查看视频

EN EN

中文中文





安装备用电池 用螺丝刀打开主机底部电池盖,将四节 2号电池装入电池仓(注意正负极),装回 电池盖并拧紧螺丝。



电池前,请确保储粮桶内无任何东西。安装电池,可供断 电时紧急备用。备用电池如长期不用,请将电池取出。

## 03 / 快速添加设备

(----

- 1. 扫描右侧二维码,按照提示下载安装
- "Petoneer"APP,并注册登陆账号。





注意: (1) 喂食器不支持5GHz路由器,请使用2.4GHz路由器 (2) 若通电开机后Wi-Fi指示灯不在慢闪状态,请长按按键,直至指示灯慢闪。

## 04 / 拆卸清洗



USB Type-C 电源接口

(机身底部)

## 05 / 余粮状态指示灯与参数

| 余粮状态指示灯 |          | 基本参数                 |              |  |
|---------|----------|----------------------|--------------|--|
| 红色熄灭    | 余粮约大于10% | 产品名称: 迷你可视宠物喂食器      | 产品型号: FDW050 |  |
|         |          | 容 量: 2.6L(约1.2Kg)    | 工作电源: 5V=2A  |  |
| 红色快闪    | 余粮约小于10% | 通信方式: Wi-Fi (2.4GHz) | 通信距离: 30m    |  |
|         |          | 产品尺寸: 191x191x315mm  | 产品净重: 1.55Kg |  |
| 红色常亮    | 堵粮