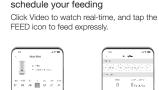

#### 8 Click the VIDEO button for the camera interface. The FEED button on the interface is for express feeding!

 Backup Battery Installation Use a screwdriver to open the battery compartment cover at the bottom. Put four LR14 batteries inside (note the positive and negative poles), replace the cover and tighten