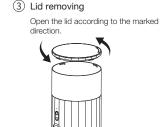

迷你可视宠物喂食器 使用说明书

Model / 型号: FDW050 Please read this manual carefully before using. Keep the manual in a safe place for future reference 使用产品前请仔细阅读本使用说明书,并妥善保管

### 01 / Meet your smart feeder



Inside the box



USB Type-C to USB-A 2.0 Cable (1.2M) SILICACEL

### 02 / Operations

1 Power on the feeder Unbox and connect the USB Type-C Cable to the power socket at the bottom of the eeder, then connect power supply to the



\* The power supply is not included; please buy separately \* When the device is running on batteries, it will automatically disable Wi-Fi, switch to offline mode, and won't be controllable remotely.



(2) Bowl mounting



4 Fill the desiccant Remove the desiccant from the packaging

Slide the bowl into the feeder's outlet.



\* It is recommended to replace the desiccant once a month, and do not fall into the hopper, and NEVER use it if it is damaged.

#### (5) Fill the hopper with food Pour food into the hopper and fill it.

Pour food

Short press the manual feeding button

7 Manual feeding

8 Connect feeder with your phone and schedule your feeding

Esperia Sendiny 1000

6 Lid closing





Lock the lid according to the marked direction

#### 8 Click the VIDEO button for the camera interface. The FEED button on the interface is for express feeding!



 Backup Battery Installation Use a screwdriver to open the battery compartment cover at the bottom. Put four LR14 batteries inside (no