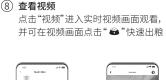

# ⑧ 查看视频

EN EN

中文中文

安装备用电池 用螺丝刀打开主机底部电池盖,将四节 2号电池装入电池仓(注意正负极),装回 电池盖并拧紧螺丝。

电池前,请确保储粮桶内无任何东西。安装电池,可供断 电时紧急备用。备用电池如长期不用,请将电池取出。