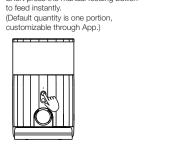

#### (5) Fill the hopper with food Pour food into the hopper and fill it.

Pour food

Short press the manual feeding button

7 Manual feeding

8 Connect feeder with your phone and schedule your feeding

Esperia Sendiny 1000

## 02 / 使用操作

⑦ 手动喂粮 短按主机按键,即可立即出粮 (默认为1份,可在APP中修改份数)

⑧ 添加设备,设置喂食计划 下载"Petoneer"APP,添加设备, 设置喂食计划