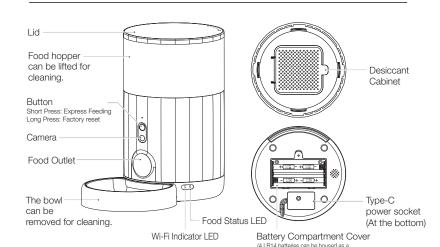

### 01 / Meet your smart feeder

Inside the box

USB Type-C to USB-A 2.0 Cable (1.2M) SILICACEL

### 02 / Operations

1 Power on the feeder Unbox and connect the USB Type-C Cable to the power socket at the bottom of the eeder, then connect power supply to the

\* The power supply is not included; please buy separately \* When the device is running on batteries, it will automatically disable Wi-Fi, switch to offline mode, and won't be controllable remotely.

(2) Bowl mounting

4 Fill the desiccant Remove the desiccant from the packaging

Slide the bowl into the feeder's outlet.

\* It is recommended to replace the desiccant once a month, and do not fall into the hopper, and NEVER use it if it is damaged.

#### (5) Fill the hopper with food Pour food into the hopper and fill it.

Pour food

Short press the manual feeding button

7 Manual feeding

8 Connect feeder with your phone and schedule your feeding

Esperia Sendiny 1000

6 Lid closing

Lock the lid according to the marked direction

#### 8 Click the VIDEO button for the camera interface. The FEED button on the interface is for express feeding!

 Backup Battery Installation Use a screwdriver to open the battery compartment cover at the bottom. Put four LR14 batteries inside (note the positive and negative poles), replace the cover and tighten

## **04 /** LED Status

| LED Status        |                           | Specification                  |  |
|-------------------|---------------------------|--------------------------------|--|
| Red light is off  | The food is more than 10% | Model: FDW050                  |  |
|                   |                           | Power Input: 5V2A              |  |
|                   |                           | Capacity: 2.6 L (1.2 Kg)       |  |
| Fast blinking red | The food is less than 10% | Size: 7.52x7.52x12.40 inches   |  |
|                   |                           | 191x191x315 mm                 |  |
|                   |                           | Communication: Wi-Fi (2.4 Ghz) |  |
|                   |                           | Resolution: 720P               |  |
| Red steady on     | Jam                       | Range: 98.5 feet (30 m)        |  |
|                   |                           | Net Weight: 1.55 KG            |  |
|                   |                           | Warranty: 1 Year               |  |

## 04 / 拆卸清洗

USB Type-C 电源接口

(机身底部)

## 05 / 余粮状态指示灯与参数

| 余粮状态指示灯 |          | 基本参数                 |              |  |
|---------|----------|----------------------|--------------|--|
| 红色熄灭    | 余粮约大于10% | 产品名称: 迷你可视宠物喂食器      | 产品型号: FDW050 |  |
|         |          | 容 量: 2.6L(约1.2Kg)    | 工作电源: 5V=2A  |  |
| 红色快闪    | 余粮约小于10% | 通信方式: Wi-Fi (2.4GHz) | 通信距离: 30m    |  |
|         |          | 产品尺寸: 191x191x315mm  | 产品净重: 1.55Kg |  |
| 红色常亮    | 堵粮       | 执行标准: Q/TK 002-2019  | 保修期:1年       |  |