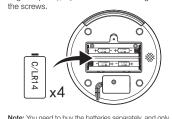

#### 8 Click the VIDEO button for the camera interface. The FEED button on the interface is for express feeding!

 Backup Battery Installation Use a screwdriver to open the battery compartment cover at the bottom. Put four LR14 batteries inside (note the positive and negative poles), replace the cover and tighten

nake sure that there is nothing in the battery com

EN EN

EN EN

中文中文

中文 中文

# ⑧ 查看视频

EN EN

中文中文

安装备用电池 用螺丝刀打开主机底部电池盖,将四节 2号电池装入电池仓(注意正负极),装回 电池盖并拧紧螺丝。

电池前,请确保储粮桶内无任何东西。安装电池,可供断 电时紧急备用。备用电池如长期不用,请将电池取出。