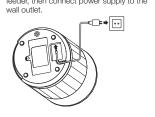

### 02 / Operations

1 Power on the feeder Unbox and connect the USB Type-C Cable to the power socket at the bottom of the eeder, then connect power supply to the

\* The power supply is not included; please buy separately \* When the device is running on batteries, it will automatically disable Wi-Fi, switch to offline mode, and won't be controllable remotely.