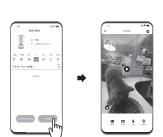

#### (5) Fill the hopper with food Pour food into the hopper and fill it.

Pour food

Short press the manual feeding button

7 Manual feeding

8 Connect feeder with your phone and schedule your feeding

Esperia Sendiny 1000

#### 8 Click the VIDEO button for the camera interface. The FEED button on the interface is for express feeding!

 Backup Battery Installation Use a screwdriver to open the battery compartment cover at the bottom. Put four LR14 batteries inside (note the positive and negative poles), replace the cover and tighten