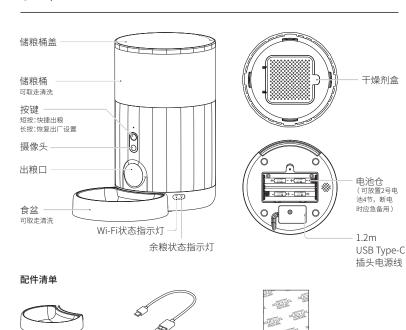

### 01 / Meet your smart feeder

Inside the box

USB Type-C to USB-A 2.0 Cable (1.2M) SILICACEL

## 01 / 产品概览

干燥剂

## 04 / 拆卸清洗

USB Type-C 电源接口

(机身底部)