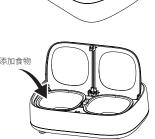

03 / Operations

(2) Add food and Program Feedings Short press the OPEN button to open the left tray, and then again to open the right tray, and add food (both dry and wet food).

An ice pack can be placed at the bottom of each tray to keep it fresh

### 03 / 使用操作

① 装入电池 取出主机, 打开主机底部电池盖, 装 入四节5号AA LR6电池(注意正负极), 盖上电池盖,液晶屏显示。

② 开盖加粮设置喂食计划 短按 "OPEN" 键打开左餐盒, 再短按 "OPEN"键打开右餐盒,在餐盒里加入宠 物粮食(干粮、湿粮均可)

餐盒底部可放置冰盒用于保鲜。 \*冰盒需要冰冻后使用!

④ 添加设备,设置喂食计划 下载"Petoneer" APP, 添加设备。