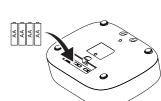

Model: PF003

Manual

Size: 300x220x92mm

Net Weight: 780g

(11.81x8.66x3.62 in)

(1) Insert batteries Unbox and insert four AA LR6 batteries into the battery compartment located on the bottom of the feeder. Use your cautions not to reverse the polarities; replace the cover and the LCD screen lights up.

### 03 / 使用操作

① 装入电池 取出主机, 打开主机底部电池盖, 装 入四节5号AA LR6电池(注意正负极), 盖上电池盖,液晶屏显示。

② 开盖加粮设置喂食计划 短按 "OPEN" 键打开左餐盒, 再短按 "OPEN"键打开右餐盒,在餐盒里加入宠 物粮食(干粮、湿粮均可)

餐盒底部可放置冰盒用于保鲜。 \*冰盒需要冰冻后使用!

④ 添加设备,设置喂食计划 下载"Petoneer" APP, 添加设备。