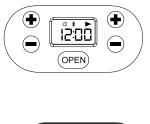

#### 01 / Meet your Smart Feeder LCD Screen Right Button Left Button short/long press to increase the countdown time of the respective tray in 15-minute increments. short/long press to increase the down time of the respective tray in 15-minute increments. short/long press to reduce the ---<sub>6</sub> μress to reduce ι. countdown time of the respective tray in 15-minute increments. short/long press to reduce the countdown time of the espective tray in 15-minute OPEN Short press to open the left tray, then the right one. - Right Tray Long press for more than 5 seconds to reset the feeder to factory setting! Left Tray Battery Compartment 0 0 Anti-skid Pad 0 0

05 / Icons Explained

(OPEN)

short/long press to increase the countdown time of the respective tray in 15-minute

short/long press to reduce the countdown

time of the respective tray in 15-minute

Short press to open the left tray, then the

the feeder to factory setting!

Long press for more than 5 seconds to reset

## 05 / 按键和显示屏图标说明

减少数值,15分钟为单位。