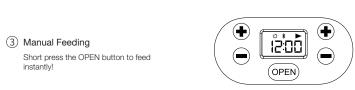

#### 01 / Meet your Smart Feeder LCD Screen Right Button Left Button short/long press to increase the countdown time of the respective tray in 15-minute increments. short/long press to increase the down time of the respective tray in 15-minute increments. short/long press to reduce the ---<sub>6</sub> μress to reduce ι. countdown time of the respective tray in 15-minute increments. short/long press to reduce the countdown time of the espective tray in 15-minute OPEN Short press to open the left tray, then the right one. - Right Tray Long press for more than 5 seconds to reset the feeder to factory setting! Left Tray Battery Compartment 0 0 Anti-skid Pad 0 0

05 / Icons Explained

(OPEN)

short/long press to increase the countdown time of the respective tray in 15-minute

short/long press to reduce the countdown

time of the respective tray in 15-minute

Short press to open the left tray, then the