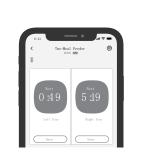

Close the left and right lids, press the left "+" or "-" button to set the countdown time for the left meal box. Then, repeat the same step on the right tray. When the planned time is reached, the lid of the tray will pop open automatically. It is recommended to set up the feeding plan with the mobile app to save the hassle!

Scan the QR code on the right and download the Petoneer App, which is available on App Store and Google Play. Click Sign up and Sign in to get walked through to connect the feeder by pressing the + icon.