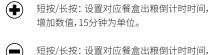

#### 01 / Meet your Smart Feeder LCD Screen Right Button Left Button short/long press to increase the countdown time of the respective tray in 15-minute increments. short/long press to increase the down time of the respective tray in 15-minute increments. short/long press to reduce the ---<sub>6</sub> μress to reduce ι. countdown time of the respective tray in 15-minute increments. short/long press to reduce the countdown time of the espective tray in 15-minute OPEN Short press to open the left tray, then the right one. - Right Tray Long press for more than 5 seconds to reset the feeder to factory setting! Left Tray Battery Compartment 0 0 Anti-skid Pad 0 0

05 / Icons Explained

(OPEN)

short/long press to increase the countdown time of the respective tray in 15-minute

short/long press to reduce the countdown

time of the respective tray in 15-minute

Short press to open the left tray, then the

the feeder to factory setting!

Long press for more than 5 seconds to reset