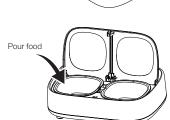

03 / Operations

(2) Add food and Program Feedings Short press the OPEN button to open the left tray, and then again to open the right tray, and add food (both dry and wet food).

An ice pack can be placed at the bottom of each tray to keep it fresh

### 03 / 使用操作

① 装入电池 取出主机, 打开主机底部电池盖, 装 入四节5号AA LR6电池(注意正负极), 盖上电池盖,液晶屏显示。

② 开盖加粮设置喂食计划 短按 "OPEN" 键打开左餐盒, 再短按 "OPEN"键打开右餐盒,在餐盒里加入宠 物粮食(干粮、湿粮均可)

餐盒底部可放置冰盒用于保鲜。 \*冰盒需要冰冻后使用!

④ 添加设备,设置喂食计划 下载"Petoneer" APP, 添加设备。