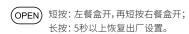

03 / Operations

(2) Add food and Program Feedings Short press the OPEN button to open the left tray, and then again to open the right tray, and add food (both dry and wet food).

An ice pack can be placed at the bottom of each tray to keep it fresh

Close the left and right lids, press the left "+" or "-" button to set the countdown time for the left meal box. Then, repeat the same step on the right tray. When the planned time is reached, the lid of the tray will pop open automatically. It is recommended to set up the feeding plan with the mobile app to save the hassle!

the feeder to factory setting!

Long press for more than 5 seconds to reset