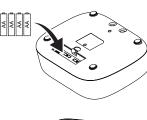

Model: PF003

Manual

Size: 300x220x92mm

Net Weight: 780g

(11.81x8.66x3.62 in)

(1) Insert batteries Unbox and insert four AA LR6 batteries into the battery compartment located on the bottom of the feeder. Use your cautions not to reverse the polarities; replace the cover and the LCD screen lights up.