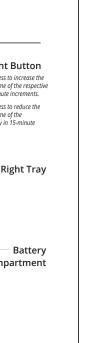

#### 01 / Meet your Smart Feeder LCD Screen Right Button Left Button short/long press to increase the countdown time of the respective tray in 15-minute increments. short/long press to increase the down time of the respective tray in 15-minute increments. short/long press to reduce the ---<sub>6</sub> μress to reduce ι. countdown time of the respective tray in 15-minute increments. short/long press to reduce the countdown time of the espective tray in 15-minute OPEN Short press to open the left tray, then the right one. - Right Tray Long press for more than 5 seconds to reset the feeder to factory setting! Left Tray Battery Compartment 0 0 Anti-skid Pad 0 0

05 / Icons Explained

(OPEN)

short/long press to increase the countdown time of the respective tray in 15-minute

short/long press to reduce the countdown

time of the respective tray in 15-minute

Short press to open the left tray, then the

the feeder to factory setting!

Long press for more than 5 seconds to reset