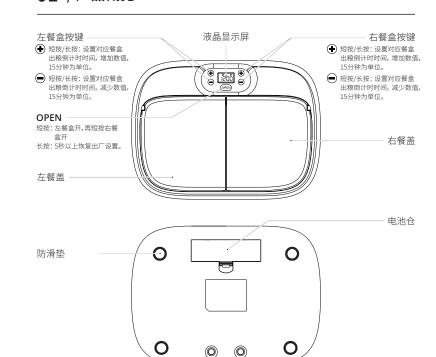

#### 01 / Meet your Smart Feeder LCD Screen Right Button Left Button short/long press to increase the countdown time of the respective tray in 15-minute increments. short/long press to increase the down time of the respective tray in 15-minute increments. short/long press to reduce the ---<sub>6</sub> μress to reduce ι. countdown time of the respective tray in 15-minute increments. short/long press to reduce the countdown time of the espective tray in 15-minute OPEN Short press to open the left tray, then the right one. - Right Tray Long press for more than 5 seconds to reset the feeder to factory setting! Left Tray Battery Compartment 0 0 Anti-skid Pad 0 0

Model: PF003

Manual

Size: 300x220x92mm

Net Weight: 780g

(11.81x8.66x3.62 in)

(1) Insert batteries Unbox and insert four AA LR6 batteries into the battery compartment located on the bottom of the feeder. Use your cautions not to reverse the polarities; replace the cover and the LCD screen lights up.

03 / Operations

(2) Add food and Program Feedings Short press the OPEN button to open the left tray, and then again to open the right tray, and add food (both dry and wet food).

An ice pack can be placed at the bottom of each tray to keep it fresh

Close the left and right lids, press the left "+" or "-" button to set the countdown time for the left meal box. Then, repeat the same step on the right tray. When the planned time is reached, the lid of the tray will pop open automatically. It is recommended to set up the feeding plan with the mobile app to save the hassle!