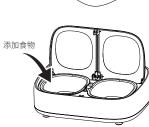

03 / Operations

(2) Add food and Program Feedings Short press the OPEN button to open the left tray, and then again to open the right tray, and add food (both dry and wet food).

An ice pack can be placed at the bottom of each tray to keep it fresh

### 03 / 使用操作

① 装入电池 取出主机, 打开主机底部电池盖, 装 入四节5号AA LR6电池(注意正负极), 盖上电池盖,液晶屏显示。

② 开盖加粮设置喂食计划 短按 "OPEN" 键打开左餐盒, 再短按 "OPEN"键打开右餐盒,在餐盒里加入宠 物粮食(干粮、湿粮均可)

餐盒底部可放置冰盒用于保鲜。 \*冰盒需要冰冻后使用!

④ 添加设备,设置喂食计划 下载"Petoneer" APP, 添加设备。