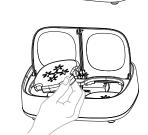

03 / Operations

(2) Add food and Program Feedings Short press the OPEN button to open the left tray, and then again to open the right tray, and add food (both dry and wet food).

An ice pack can be placed at the bottom of each tray to keep it fresh

Close the left and right lids, press the left "+" or "-" button to set the countdown time for the left meal box. Then, repeat the same step on the right tray. When the planned time is reached, the lid of the tray will pop open automatically. It is recommended to set up the feeding plan with the mobile app to save the hassle!