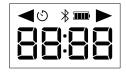

#### 01 / Meet your Smart Feeder LCD Screen Right Button Left Button short/long press to increase the countdown time of the respective tray in 15-minute increments. short/long press to increase the down time of the respective tray in 15-minute increments. short/long press to reduce the ---<sub>6</sub> μress to reduce ι. countdown time of the respective tray in 15-minute increments. short/long press to reduce the countdown time of the espective tray in 15-minute OPEN Short press to open the left tray, then the right one. - Right Tray Long press for more than 5 seconds to reset the feeder to factory setting! Left Tray Battery Compartment 0 0 Anti-skid Pad 0 0

05 / Icons Explained

(OPEN)

short/long press to increase the countdown time of the respective tray in 15-minute

short/long press to reduce the countdown

time of the respective tray in 15-minute

Short press to open the left tray, then the