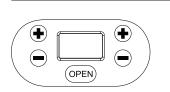

#### 01 / Meet your Smart Feeder LCD Screen Right Button Left Button short/long press to increase the countdown time of the respective tray in 15-minute increments. short/long press to increase the down time of the respective tray in 15-minute increments. short/long press to reduce the ---<sub>6</sub> μress to reduce ι. countdown time of the respective tray in 15-minute increments. short/long press to reduce the countdown time of the espective tray in 15-minute OPEN Short press to open the left tray, then the right one. - Right Tray Long press for more than 5 seconds to reset the feeder to factory setting! Left Tray Battery Compartment 0 0 Anti-skid Pad 0 0

05 / Icons Explained

(OPEN)

short/long press to increase the countdown time of the respective tray in 15-minute

short/long press to reduce the countdown

time of the respective tray in 15-minute

Short press to open the left tray, then the

## 05 / 按键和显示屏图标说明

减少数值,15分钟为单位。