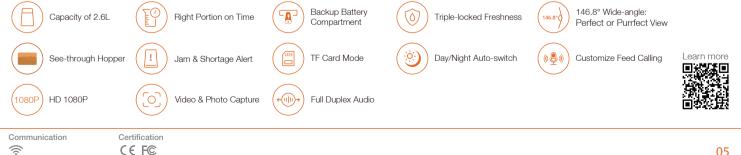

### Seeing is believing: eyewitness how much your furry one has eaten

130° wide-angle HD view: show you as much as possible. You can see every detail of the bowl to get peace of mind. Simply know the remaining food level and adjust the feeding plan at any time.