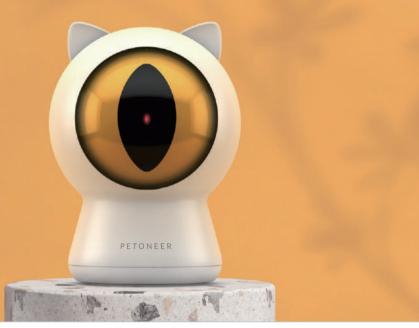

USB Charging

Smart Dot

Get Entertained and Avoid Obesity.

#### The Best Smart Toy

Keeping kitty indoors will keep them becoming overly bored. Why not give kitty a smart teasing toy to keep them entertained every single minute. Even during pet parents' absence, kitty will have fun all day!