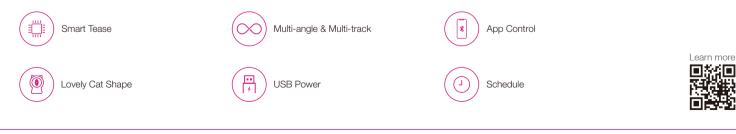

USB Charging

Smart Dot

Get Entertained and Avoid Obesity.

#### The Best Smart Toy

Keeping kitty indoors will keep them becoming overly bored. Why not give kitty a smart teasing toy to keep them entertained every single minute. Even during pet parents' absence, kitty will have fun all day!