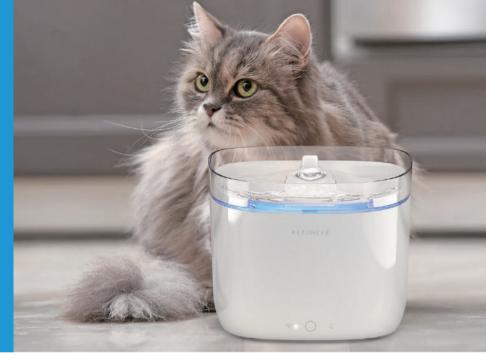

#### Fresco Mini Plus Smart Pet Fountain

Giving Pets Cleaner and Healthier Water With Fresco!

PETONEER

#### Freshwater is essential to Pets' health.

Watering pets has been evolving!

Petoneer Fresco Mini Plus offers nonstop fresh flowing water for the furry family. Every drop is fresh!