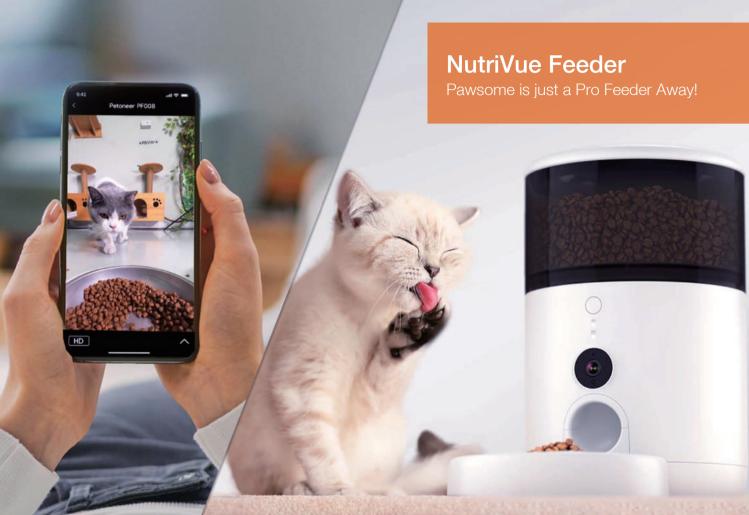

#### Feed Smart: Portions on time, every time

Powered by the cloud-enabled App, NutriVue can easily set timers and portions to help our furry one develop healthy eating habits to prevent becoming overweight.

#### Nutri Vision Mini Feeder with Camera

- destrong and

Peace of mind seeing your furry family wherever you are!

### Seeing is believing: eyewitness how much your furry one has eaten

130° wide-angle HD view: show you as much as possible. You can see every detail of the bowl to get peace of mind. Simply know the remaining food level and adjust the feeding plan at any time.