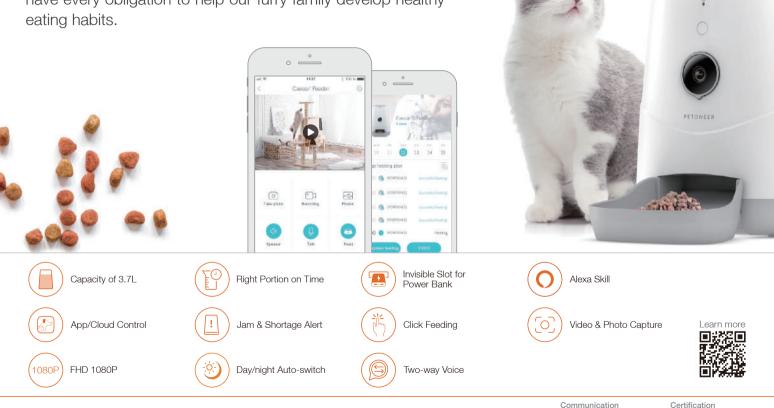

### Nutri Vision Smart Pet Feeder with Camera

Feed Your Pets With Petoneer!

ETONEER

Pets are cute but never know when they are full. Overeating or eating too fast can have an impact on pets' health. We have every obligation to help our furry family develop healthy eating habits.

#### **Compare Feeder Models**

|                       |                  | :                    |                     | 2                   | $\mathcal{Q}$         | *                     |                        |
|-----------------------|------------------|----------------------|---------------------|---------------------|-----------------------|-----------------------|------------------------|
|                       | Nutri Vision     | NutriVue             | Nutri Mini          | Nutri Vision Mini   | NutriCare             | NutriSpin             | Two-Meal Feeder        |
| Capacity              | 3.7L             | 2.6L                 | 2.6L                | 2.6L                | 400ml                 | 170ml /<br>bowl*6     | 355ml /<br>bowl*2      |
| Food Type             | Dry Food         | Dry Food             | Dry Food            | Dry Food            | Wet Food,<br>Dry Food | Wet Food,<br>Dry Food | Wet Food,<br>Dry Food  |
| Power Input           | DC<br>5V/2A      | DC<br>5V/2A          | DC<br>5V/1A         | DC<br>5V/2A         | DC<br>5V/1A           | DC<br>5V/1A           | 1.5V AA<br>Battery * 4 |
| Backup<br>Power*      | Power<br>Bank    | LR14<br>Battery * 4  | LR14<br>Battery * 4 | LR14<br>Battery * 4 | LR14<br>Battery * 4   | LR14<br>Battery * 4   | -                      |
| Camera<br>Resolution  | 1080 P           | 1080 P               | -                   | 720 P               | -                     | -                     | -                      |
| Night Vision          | $\checkmark$     | $\checkmark$         | -                   | -                   | -                     | -                     | -                      |
| Talk                  | Two-way<br>Voice | Full Duplex<br>Audio | -                   | Two-way<br>Voice    | -                     | -                     | -                      |
| Motion<br>Detection   | -                | $\checkmark$         | -                   | -                   | -                     | -                     | -                      |
| TF Card               | -                | $\checkmark$         | -                   | -                   | -                     | -                     | -                      |
| See-through<br>Hopper | -                | $\checkmark$         | -                   | -                   | -                     | -                     | -                      |
| Record Meal<br>Call   | -                | $\checkmark$         | -                   | -                   | -                     | -                     | -                      |
| Size                  | 230x246x352mm    | 191x191x312mm        | 191x191x315mm       | 191x191x315mm       | 240x220x205mm         | 320x320x83mm          | 300x220x92mm           |