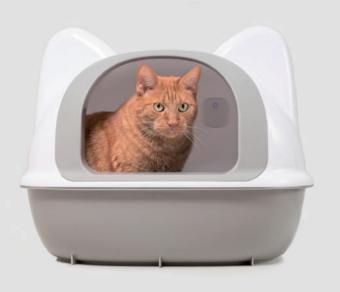

#### **Breeze Smart Odor Eliminator**

Freshen the Air Around: Deodorize, Sterilize and Consumable-free

PETONEER

3

24

3-1

#### Ozone keeps deodorizing and sterilizing with fresh air flow through the room.

Sterilization and Deodorization

Consumable-free

Trigger by Motion or Timer

360 Degree without Blind Spot

Magnetic Mounting

USB Charging

Smart Dot

Get Entertained and Avoid Obesity.