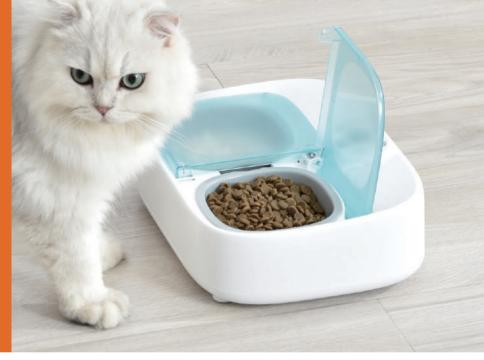

#### **Two-Meal Feeder**

First choice for wet food feeding: Unlock more delicious flavors for the furry's diet.

#### Add Variety To Your Furry's Diet

Puffed kibble is no longer the only choice for pets. We can easily find diet diversity with various forms of food and treat on the market.

\*

CE FC