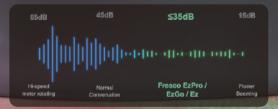

#### **Compare Fountain Models**

|                          |              |              |              |              |              | 1                |                 |
|--------------------------|--------------|--------------|--------------|--------------|--------------|------------------|-----------------|
|                          | Fresco Ez    | Fresco EzGo  | Fresco EzPro | Fresco Pro   | Fresco Ultra | Fresco Mini Plus | Fresco Mini Pro |
| Capacity                 | 2.0L         | 2.0L         | 2.0L         | 2.0L         | 2.0L         | 1.9L             | 1.9L            |
| Power Input              | DC<br>5V/1A  | DC<br>5V/1A  | DC<br>5V/1A  | DC<br>5V/1A  | DC<br>5V/2A  | DC<br>5V/1A      | DC<br>5V/1A     |
| UV Sterilizing           | -            | -            | $\checkmark$ | -            | $\checkmark$ | -                | $\checkmark$    |
| Acoustic Sound<br>Level  | ≤35 dB       | ≤35 dB       | ≤35 dB       | ≤40 dB       | ≤40 dB       | ≤35 dB           | ≤30 dB          |
| TDS Detection            | -            | -            | -            | $\checkmark$ | $\checkmark$ | -                | -               |
| App Control              | -            | $\checkmark$ | $\checkmark$ | $\checkmark$ | $\checkmark$ | $\checkmark$     | $\checkmark$    |
| Push Message<br>Alert    | -            | $\checkmark$ | $\checkmark$ | $\checkmark$ | $\checkmark$ | $\checkmark$     | $\checkmark$    |
| Wireless Pump            | $\checkmark$ | $\checkmark$ | $\checkmark$ | -            | -            | -                | -               |
| Suggested Filter<br>Life | 30 Days          | 30 Days         |