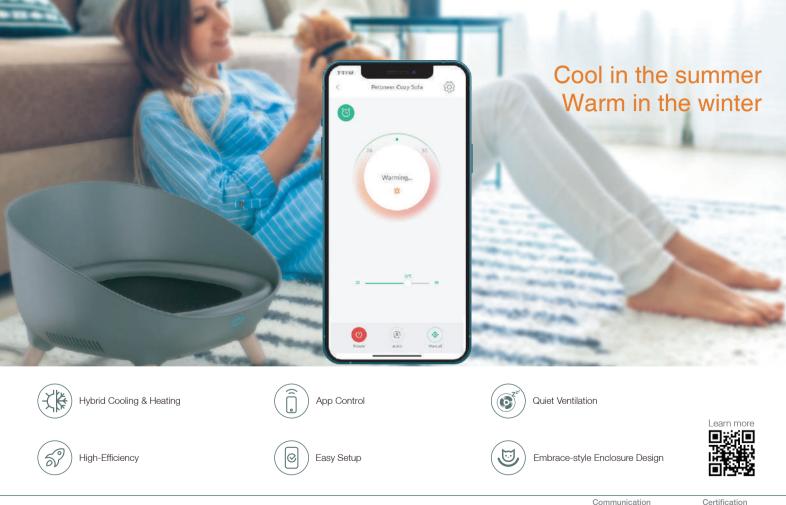

| Cozy Sofa         | 2             |
|-------------------|---------------|
| 04 ,              | Air Treatment |
| AirPurifier       | 2             |
| Odor Eliminator P | ro 2          |
| Odor Eliminator   | 3             |
| 05 r              | Play          |
| Smart Dot         | 3             |
| 06 (              | Camera        |
| Pet Camera        | 3             |