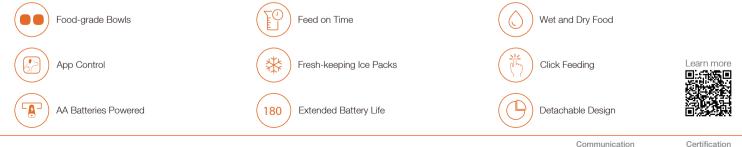

#### NutriSpin 6 Meal Pet Feeder

Nutrition plan can be personalized for your loved furry family! Multiple delicious recipes made easy!

#### Mixing Wet and Dry Food: freshness every spin

and our furry friend will be getting tired of it. The rotary multi-meal feeder, mixing dry and