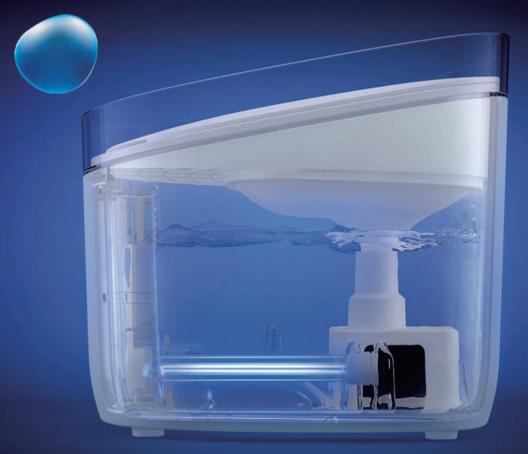

#### Fresco Mini Pro

Safe and Reliable Highly Effective Sterilization

Water Source Through Multi-filtration

CE FC

6

**Health Benefits** 

#### Sterilized and Purified: Redefine Pet Care with Smart Technology!