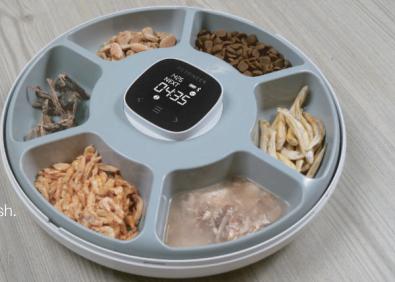

#### NutriSpin 6 Meal Pet Feeder

Nutrition plan can be personalized for your loved furry family! Multiple delicious recipes made easy!

#### Mixing Wet and Dry Food: freshness every spin

and our furry friend will be getting tired of it. The rotary multi-meal feeder, mixing dry and