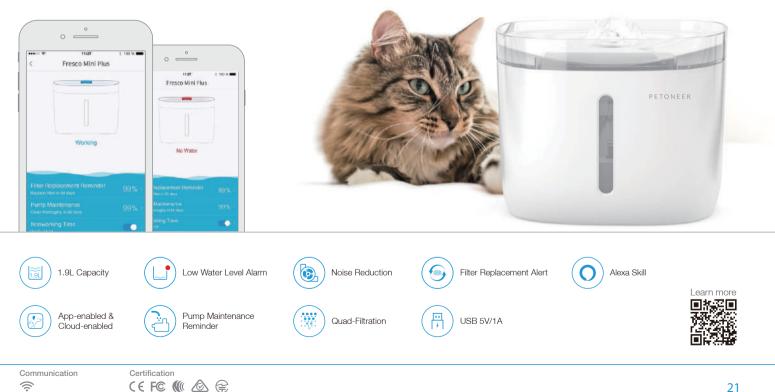

#### Fresco Mini Plus Smart Pet Fountain

Giving Pets Cleaner and Healthier Water With Fresco!

PETONEER

#### Freshwater is essential to Pets' health.

Watering pets has been evolving!

Petoneer Fresco Mini Plus offers nonstop fresh flowing water for the furry family. Every drop is fresh!

#### Fresco Smart Pet Fountain Ultra

App-enabled & Cloud-enabled

Filter Replacement Alert

Alexa Skill

Giving Pets Cleaner and Healthier Water With Fresco!

2L Capacity

Quad-Filtration

Water Purity Detection

PETONEER

Replaceable Ultra-silent Pump

Kill up to 99.7% of Bacteria

Communication

6

Low Water Level Alarm

Water Refill Alert

Certification