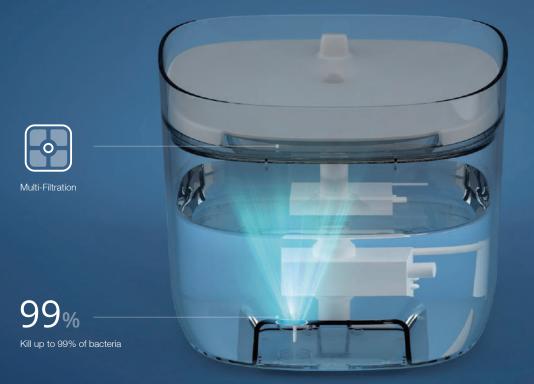

#### Fresco Mini Pro

Safe and Reliable Highly Effective Sterilization

Water Source Through Multi-filtration

CE FC

6

**Health Benefits** 

#### Sterilized and Purified: Redefine Pet Care with Smart Technology!