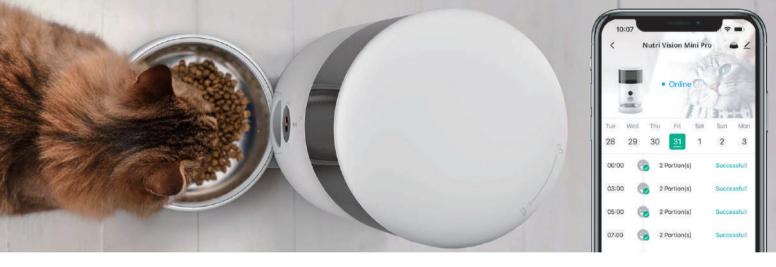

#### Nutri Vision Mini Feeder with Camera

- destrong and

Peace of mind seeing your furry family wherever you are!

### Seeing is believing: eyewitness how much your furry one has eaten

130° wide-angle HD view: show you as much as possible. You can see every detail of the bowl to get peace of mind. Simply know the remaining food level and adjust the feeding plan at any time.